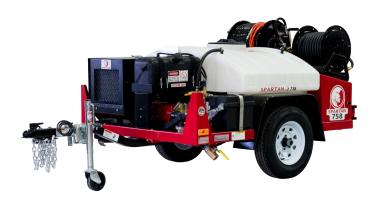

## 758 TRAILER JET

# Time is money. You can't afford to sacrifice either one.

That's why the Spartal 758 trailer jet is built for maximum strength, speed, and dependability. Loaded with features, this machine is designed to save you energy and make you money. With 3,000 PSI at 12 GPM, a twin-cylinder, water-cooled engine and adjustable pump pulsation for maximum cleaning distance, the 758 lets you tackle the toughest jobs in no time.

#### **SPECS**

- Pipe sizes: 3" 12" diameter
- Pressure 3,000 PSI
- Flow: 12 GPM
- Standard hoses: 350' of 3/8" high-pressure cleaning hose; 100' of 5/8" rubber supply hose; 75' of 1/4" trap-cleaning hose
- Weight: 1,260 lbs empty; 2,440 lbs full
- Size: 120"W x 58"H x 53"D
- Engine: 45.5 cu in (745 cc) twin-cylinder, watercooled gasoline engine with electric start and electronic ignition
- Nozzles included: one penetrator and one closed stainless steel nozzle
- Warranty: (1) year limited warranty

#### **FEATURES**

- Triplex ceramic plunger pump delivers 3,000 PSI @ 12 GPM
- Manual pump pulsation for maximum cleaning distance
- Power hose rewind
- · Electric start engine
- Rear-mounted operator controls
- · Manhole hose protection
- Wide-track chassis
- 13" tires with spoke wheels
- 150-gallon water tank
- Shut-down protection for low water, low engine oil pressure and high engine temperature
- Hinged lockable shrouding around engine
- Air-purge system protects against cold weather conditions
- · Folding jack stand with wheel
- Wash-down gun and lance
- · Locking toolbox
- 5-position nozzle holder
- 8-gallon fuel tank