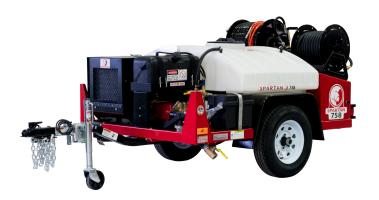

## 758 TRAILER JET

# Time is money. You can't afford to sacrifice either one.

That's why the Spartal 758 trailer jet is built for maximum strength, speed, and dependability. Loaded with features, this machine is designed to save you energy and make you money. With 3,000 PSI at 12 GPM, a twin-cylinder, air-cooled EFI engine and adjustable pump pulsation for maximum cleaning distance, the 758 lets you tackle the toughest jobs in no time.

#### **SPECS**

- Pipe sizes: 3" 12" diameter
- Pressure 3,000 PSI
- Flow: 12 GPM
- Standard hoses: 350' of 3/8" high-pressure cleaning hose; 100' of 5/8" rubber supply hose; 75' of 1/4" trap-cleaning hose
- Weight: 1,260 lbs empty; 2,440 lbs full
- Size: 120"W x 58"H x 53"D
- Engine: 45.5 cu in (745 cc) twin-cylinder, air-cooled EFI engine with electric start and electronic ignition
- Nozzles included: one penetrator and one closed stainless steel nozzle
- Warranty: (1) year limited warranty

#### **FEATURES**

- Triplex ceramic plunger pump delivers 3,000 PSI @ 12 GPM
- Manual pump pulsation for maximum cleaning distance
- Power hose rewind
- · Electric start engine
- Rear-mounted operator controls
- · Manhole hose protection
- Wide-track chassis
- 13" tires with spoke wheels
- 150-gallon water tank
- Shut-down protection for low water, low engine oil pressure and high engine temperature
- Hinged lockable shrouding around engine
- Air-purge system protects against cold weather conditions
- · Folding jack stand with wheel
- Wash-down gun and lance
- · Locking toolbox
- 5-position nozzle holder
- 8-gallon fuel tank