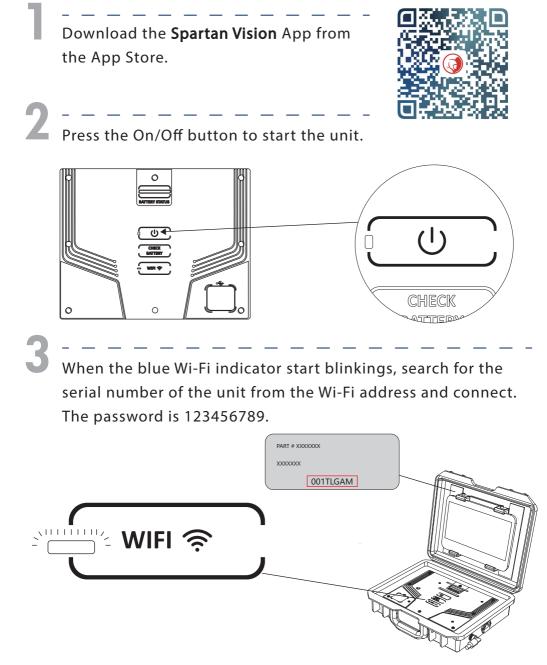

## -QUICK GUIDE-

| Cottings                           | Wi-Fi                                                                                                                             | _             |   | Wi-Fi      |  |
|------------------------------------|-----------------------------------------------------------------------------------------------------------------------------------|---------------|---|------------|--|
| Settings                           | Wi-Fi<br>V 001TLGAM                                                                                                               | ê ≑ (]        | H | ✓ 001TLGAM |  |
| Apple D, Kloud, Media & Purchases  |                                                                                                                                   | ≜ ≑ (±)       |   | NETWORKS   |  |
| Airplane Mode                      |                                                                                                                                   |               |   | XXXXXX     |  |
| Bluetooth On                       | XXXXXXXXXXXXXXXXXXXXXXXXXXXXXXXXXXXXXX                                                                                            | 4 7 ()        |   |            |  |
| Notification Sounds Do Not Disturb | Ask to Join Networks<br>Known networks will be joined automatically. If no known networks are available, y<br>available networks. | Notify >      |   |            |  |
| Screen Time                        | Auto-Join Hotspot<br>Alow this device to automatically discover nearby personal hotspots when no Wi-<br>is available.             | Ask to Join > |   |            |  |
| General                            |                                                                                                                                   |               |   |            |  |